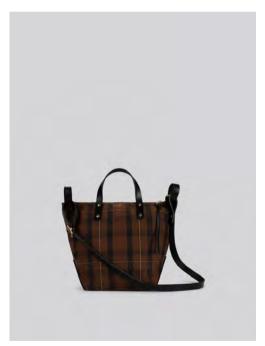

## Betsey AW21 (NEW)

New. Medium sized zip top, waxed cotton canvas shoulder bag.

Single handle & long shoulder strap. Unlined. One patch pocket inside.

Available in Sand & Brown Tartan check. Both with contrast black leather base & straps.

Made In England.

H: 28.5cm / W:39cm / D: 18.5cm / Strap: 112cm