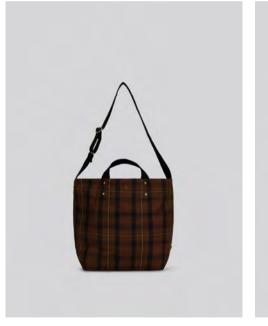

## Betsey AW21 (NEW)

New. Medium sized zip top, waxed cotton canvas shoulder bag.

Single handle & long shoulder strap. Unlined. One patch pocket inside.

Available in Sand & Brown Tartan check. Both with contrast black leather base & straps.

Made In England.

H: 28.5cm / W:39cm / D: 18.5cm / Strap: 112cm