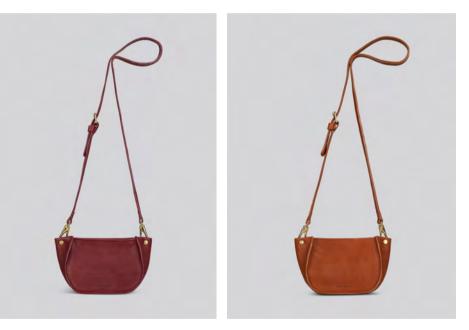

## Agatha AW21

Mini cross body bag in grainy, Italian veg tan leather. Long, buckled leather strap.

One inside pocket. Zip top. Brass fittings. Unlined.

Made In England.

H: 13.5cm / W: 18cm / D:10cm / Strap: 119cm

Grainy Black

Bag sold with leather strap

Or

Canvas webbing strap; available in sand, black or khaki