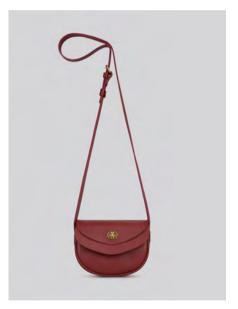

# Edith AW21

Small frame bag in smooth, Italian veg tan leather. Long, buckled leather strap.

Two pockets inside. Brass fittings. Unlined.

Made In England.

H: 17cm / W: 20cm / D: 8cm / Strap: 123cm

Bordeaux