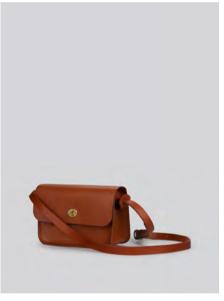

# Edith AW21

Small frame bag in smooth, Italian veg tan leather. Long, buckled leather strap.

Two pockets inside. Brass fittings. Unlined.

Made In England.

H: 17cm / W: 20cm / D: 8cm / Strap: 123cm

Bordeaux