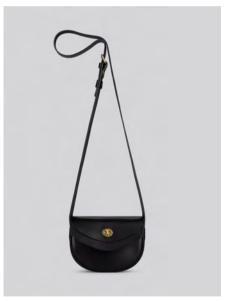

# Lundy AW21

Small bag in smooth Italian veg tan leather. Long, buckled bridle strap.

One pocket inside. Brass fittings & engraved turn lock. Unlined.

Made In England.

H:15cm / W:19cm / D:7cm

Bordeaux

Tan

Butterscotch

Black