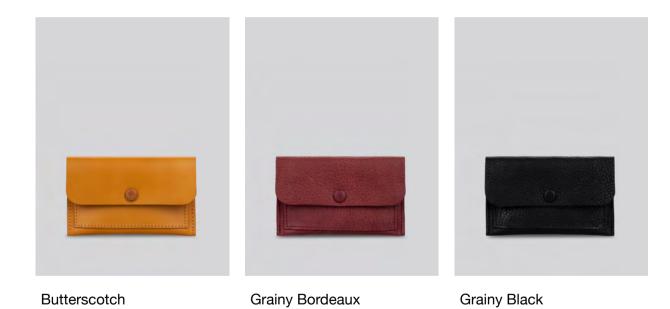

# Alfie AW21

Small coin & card purse in smooth & grainy Italian veg tan leather. Front zipped coin pocket & one inside pocket.

Leather covered popper closure. Brass fittings. Unlined.

Made In England.

H: 9cm / W: 15cm / D: 1cm

# Roxy AW21

Coin & card purse in smooth & grainy Italian veg tan leather. Leather covered popper closure.

One inside compartment with divider. Unlined.

Made In England.

H: 8cm / W: 11.5cm / D:1cm

Butterscotch

Grainy Bordeaux

Grainy Black