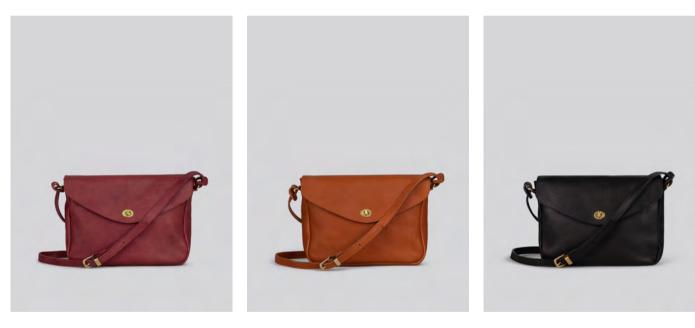

## Agatha AW21

Mini cross body bag in grainy, Italian veg tan leather. Long, buckled leather strap.

One inside pocket. Zip top. Brass fittings. Unlined.

Made In England.

H: 13.5cm / W: 18cm / D:10cm / Strap: 119cm

Grainy Black

Bag sold with leather strap

Or

Canvas webbing strap; available in sand, black or khaki