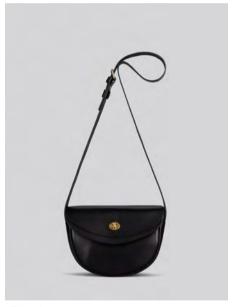

# Edith AW21

Small frame bag in smooth, Italian veg tan leather. Long, buckled leather strap.

Two pockets inside. Brass fittings. Unlined.

Made In England.

H: 17cm / W: 20cm / D: 8cm / Strap: 123cm

Bordeaux

Black