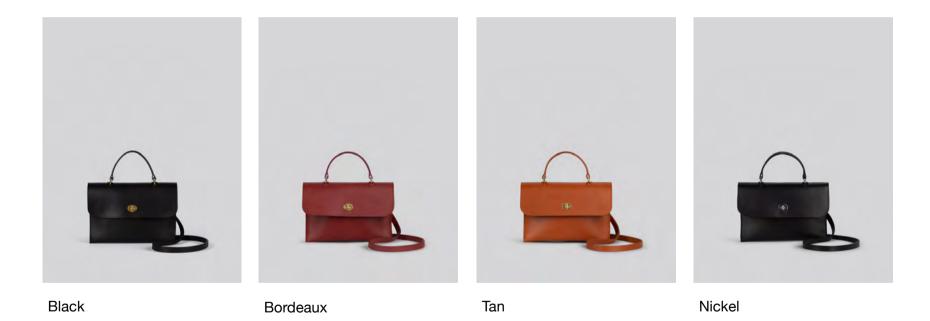

#### Francis AW21

Small satchel in smooth & grainy, Italian veg tan leather. Long, buckled leather strap & double leather flap.

One pocket inside. Brass fittings and engraved turn lock. Unlined.

Made In England.

H: 16cm / W: 19cm / D: 7cm / Strap: 126cm

Grainy Black

Grainy Bordeaux

Black

Nickel