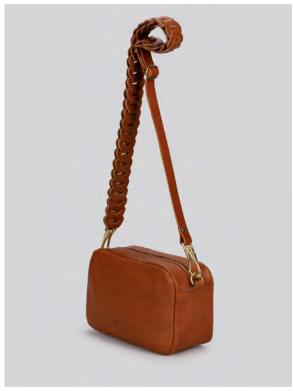

## Mini Felix AW21 - Leather strap

Small zipped cross body bag in soft, grainy Italian veg tan leather. Long, buckled, bridle strap.

One inside pocket. Brass fittings. Unlined.

Made In England.

H: 15cm / W: 23cm / D: 9cm / Strap: 124cm

Grainy Tan

Grainy Black

Bag sold with leather strap

Or

Linked leather strap