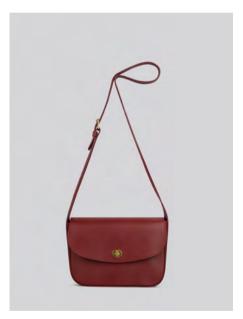

# Edith AW21

Small frame bag in smooth, Italian veg tan leather. Long, buckled leather strap.

Two pockets inside. Brass fittings. Unlined.

Made In England.

H: 17cm / W: 20cm / D: 8cm / Strap: 123cm

Bordeaux

Black