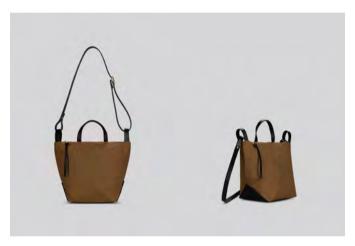

## Betsey AW21 (NEW)

New. Medium sized zip top, waxed cotton canvas shoulder bag.

Single handle & long shoulder strap. Unlined. One patch pocket inside.

Available in Sand & Brown Tartan check. Both with contrast black leather base & straps.

Made In England.

H: 28.5cm / W:39cm / D: 18.5cm / Strap: 112cm