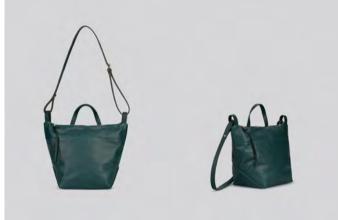

# Pip AW21 (NEW)

New. Medium sized zip top, leather shoulder bag. Single handle & long shoulder strap.

Unlined. One patch pocket inside. Available in Petrol & black soft cow hide.

Made In England.

H: 28.5cm / W:39cm / D: 18.5cm / Strap: 112cm

Petrol Black