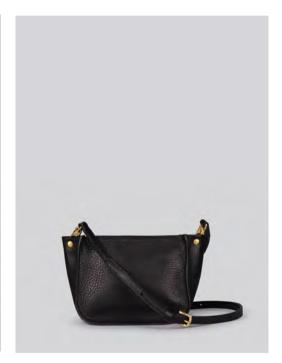

# Skye AW21

Medium bag in smooth Italian veg tan leather. Long, buckled bridle strap. One pocket inside.

Brass fittings & engraved turn lock. Unlined.

Made In England.

H:19cm / W:24cm / D:9cm

Bordeaux

Tan

Black