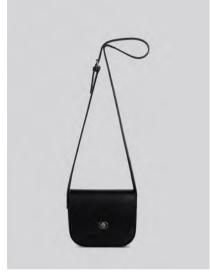

#### Francis AW21

Small satchel in smooth & grainy, Italian veg tan leather. Long, buckled leather strap & double leather flap.

One pocket inside. Brass fittings and engraved turn lock. Unlined.

Made In England.

H: 16cm / W: 19cm / D: 7cm / Strap: 126cm

Grainy Black

Grainy Bordeaux

Black

Nickel