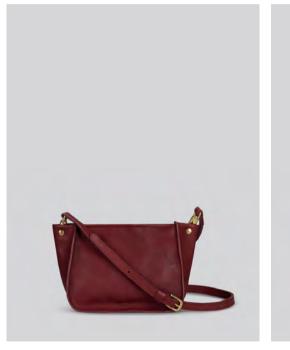

# Skye AW21

Medium bag in smooth Italian veg tan leather. Long, buckled bridle strap. One pocket inside.

Brass fittings & engraved turn lock. Unlined.

Made In England.

H:19cm / W:24cm / D:9cm

Bordeaux

Tan

Black