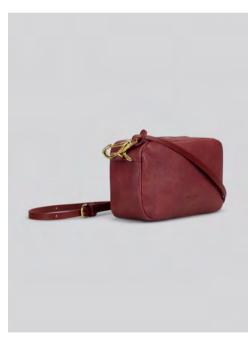

# Edith AW21

Small frame bag in smooth, Italian veg tan leather. Long, buckled leather strap.

Two pockets inside. Brass fittings. Unlined.

Made In England.

H: 17cm / W: 20cm / D: 8cm / Strap: 123cm

Bordeaux

Black