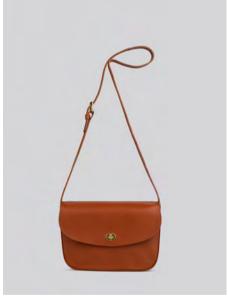

# Martha AW21 (NEW)

New. Small satchel bag in smooth Italian veg tan leather.

Long, buckled bridle strap. Two pockets inside and one patch pocket on the back.

Brass fittings & engraved turn lock. Unlined.

Made In England.

H: 14cm / W: 22cm / D: 9cm / Strap: 131cm

Black

Bordeaux Tan Navy