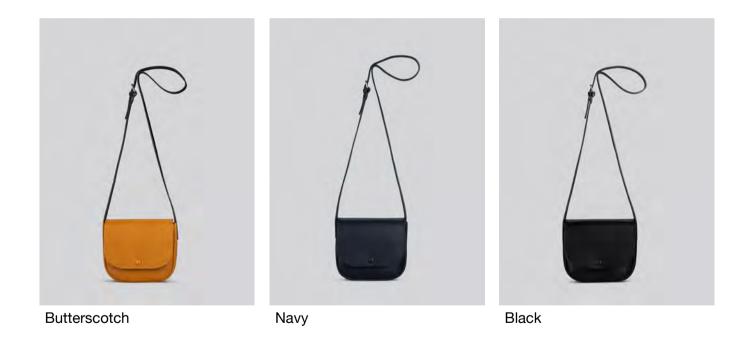

# Lundy AW21

Small bag in smooth Italian veg tan leather. Long, buckled bridle strap.

One pocket inside. Brass fittings & engraved turn lock. Unlined.

Made In England.

H:15cm / W:19cm / D:7cm

Bordeaux

Tan

Butterscotch

Black