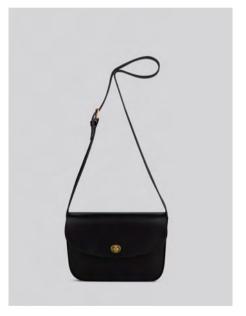

# Martha AW21 (NEW)

New. Small satchel bag in smooth Italian veg tan leather.

Long, buckled bridle strap. Two pockets inside and one patch pocket on the back.

Brass fittings & engraved turn lock. Unlined.

Made In England.

H: 14cm / W: 22cm / D: 9cm / Strap: 131cm

Black

Bordeaux Tan Navy