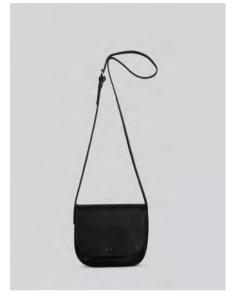

# Edith AW21

Small frame bag in smooth, Italian veg tan leather. Long, buckled leather strap.

Two pockets inside. Brass fittings. Unlined.

Made In England.

H: 17cm / W: 20cm / D: 8cm / Strap: 123cm

Bordeaux

Black