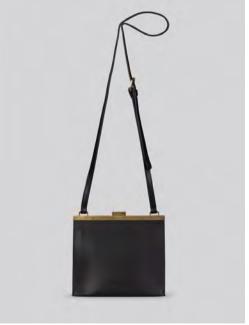

# Edith AW21

Small frame bag in smooth, Italian veg tan leather. Long, buckled leather strap.

Two pockets inside. Brass fittings. Unlined.

Made In England.

H: 17cm / W: 20cm / D: 8cm / Strap: 123cm

Bordeaux