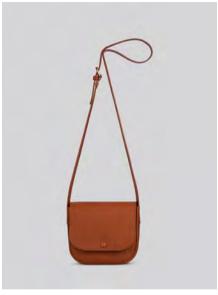

# Edith AW21

Small frame bag in smooth, Italian veg tan leather. Long, buckled leather strap.

Two pockets inside. Brass fittings. Unlined.

Made In England.

H: 17cm / W: 20cm / D: 8cm / Strap: 123cm

Bordeaux