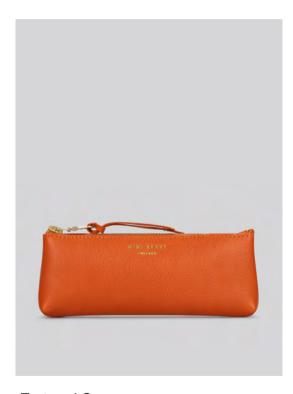

# Eigg AW21 (NEW)

New. Leather zipped pouch / pencil case, made from Italian, textured leather.

Made In England.

H: 7.5m / W: 19.5cm / D: 2.5cm

Textured Orange

Textured Pink

Textured black