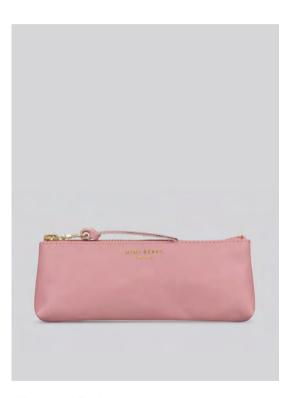

# Eigg AW21 (NEW)

New. Leather zipped pouch / pencil case, made from Italian, textured leather.

Made In England.

H: 7.5m / W: 19.5cm / D: 2.5cm

Textured Orange

Textured Pink

Textured black