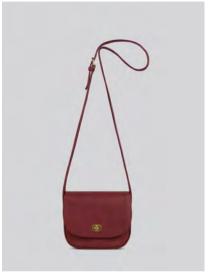

# Martha AW21 (NEW)

New. Small satchel bag in smooth Italian veg tan leather.

Long, buckled bridle strap. Two pockets inside and one patch pocket on the back.

Brass fittings & engraved turn lock. Unlined.

Made In England.

H: 14cm / W: 22cm / D: 9cm / Strap: 131cm

Black

Bordeaux Tan Navy