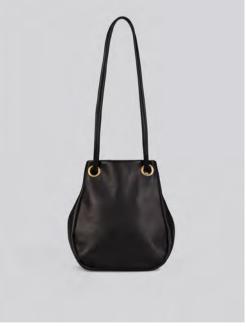

## Bebe AW21

Small drawstring bag in soft grainy, Italian leather.

Two way handle. One inside pocket. Leather or rope straps. Fully lined.

Made In England.

H: 21cm / W: 18cm / H: 21cm / D: 10cm / Straps: 62cm - 115cm

Petrol Black