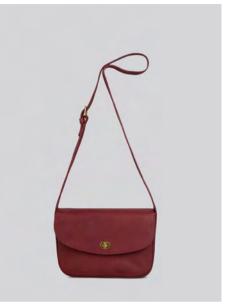

# Martha AW21 (NEW)

New. Small satchel bag in smooth Italian veg tan leather.

Long, buckled bridle strap. Two pockets inside and one patch pocket on the back.

Brass fittings & engraved turn lock. Unlined.

Made In England.

H: 14cm / W: 22cm / D: 9cm / Strap: 131cm

Black

Bordeaux Tan Navy