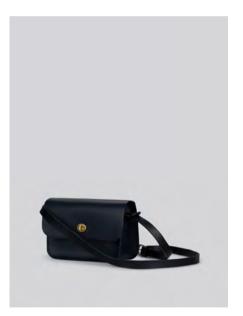

# Edith AW21

Small frame bag in smooth, Italian veg tan leather. Long, buckled leather strap.

Two pockets inside. Brass fittings. Unlined.

Made In England.

H: 17cm / W: 20cm / D: 8cm / Strap: 123cm

Bordeaux

Black