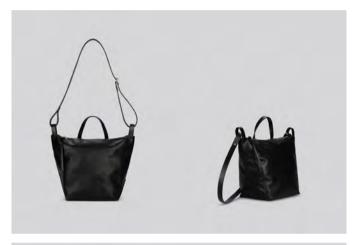

# Pip AW21 (NEW)

New. Medium sized zip top, leather shoulder bag. Single handle & long shoulder strap.

Unlined. One patch pocket inside. Available in Petrol & black soft cow hide.

Made In England.

H: 28.5cm / W:39cm / D: 18.5cm / Strap: 112cm

Petrol Black