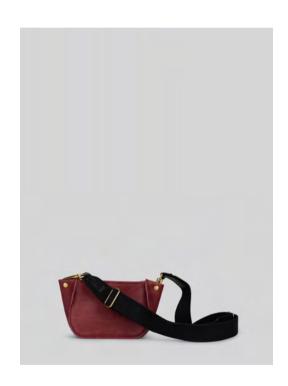

# Skye AW21

Medium bag in smooth Italian veg tan leather. Long, buckled bridle strap. One pocket inside.

Brass fittings & engraved turn lock. Unlined.

Made In England.

H:19cm / W:24cm / D:9cm

Bordeaux

Tan

Black

# Lundy AW21

Small bag in smooth Italian veg tan leather. Long, buckled bridle strap.

One pocket inside. Brass fittings & engraved turn lock. Unlined.

Made In England.

H:15cm / W:19cm / D:7cm

Bordeaux

Tan

Butterscotch