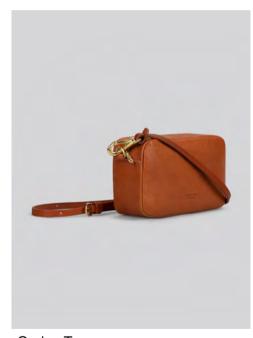

# Edith AW21

Small frame bag in smooth, Italian veg tan leather. Long, buckled leather strap.

Two pockets inside. Brass fittings. Unlined.

Made In England.

H: 17cm / W: 20cm / D: 8cm / Strap: 123cm

Bordeaux