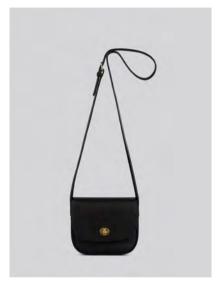

# Martha AW21 (NEW)

New. Small satchel bag in smooth Italian veg tan leather.

Long, buckled bridle strap. Two pockets inside and one patch pocket on the back.

Brass fittings & engraved turn lock. Unlined.

Made In England.

H: 14cm / W: 22cm / D: 9cm / Strap: 131cm

Black

Bordeaux Tan Navy