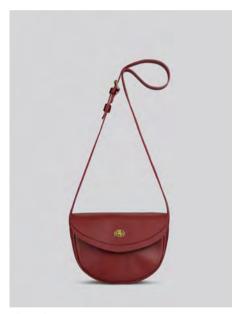

# Edith AW21

Small frame bag in smooth, Italian veg tan leather. Long, buckled leather strap.

Two pockets inside. Brass fittings. Unlined.

Made In England.

H: 17cm / W: 20cm / D: 8cm / Strap: 123cm

Bordeaux

Black