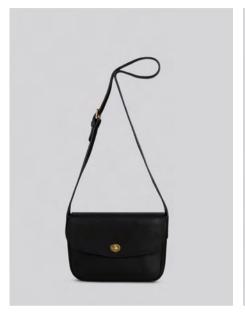

# Martha AW21 (NEW)

New. Small satchel bag in smooth Italian veg tan leather.

Long, buckled bridle strap. Two pockets inside and one patch pocket on the back.

Brass fittings & engraved turn lock. Unlined.

Made In England.

H: 14cm / W: 22cm / D: 9cm / Strap: 131cm

Black

Bordeaux Tan Navy