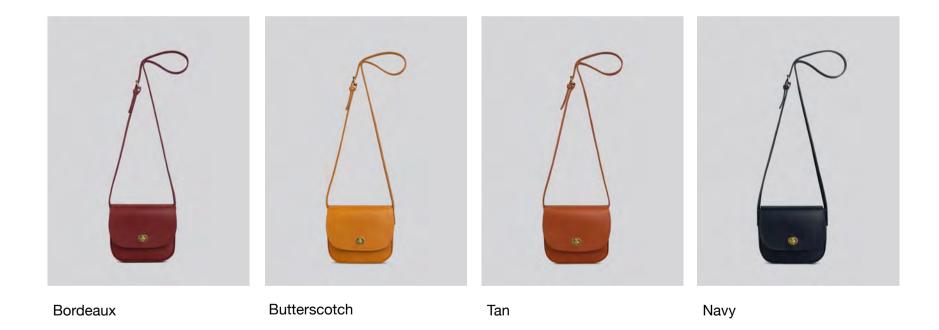

# Martha AW21 (NEW)

New. Small satchel bag in smooth Italian veg tan leather.

Long, buckled bridle strap. Two pockets inside and one patch pocket on the back.

Brass fittings & engraved turn lock. Unlined.

Made In England.

H: 14cm / W: 22cm / D: 9cm / Strap: 131cm

Black

Bordeaux Tan Navy