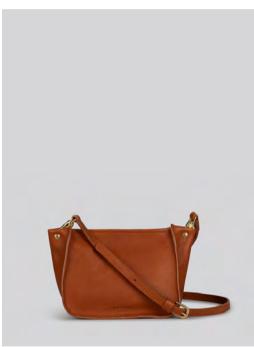

# Skye AW21

Medium bag in smooth Italian veg tan leather. Long, buckled bridle strap. One pocket inside.

Brass fittings & engraved turn lock. Unlined.

Made In England.

H:19cm / W:24cm / D:9cm

Bordeaux

Tan

Black