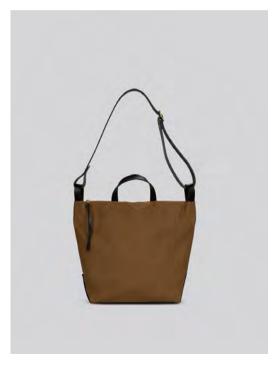

## Herbert AW21 (NEW)

New. Small waxed cotton canvas tote, with webbing straps.

Two short handles & one long cross body strap. Unlined.

One patch pocket inside. Available in Sand & Brown Tartan check. Both with black webbing straps.

Made In England.

H: 33.5cm / W:46cm / D: 16.5cm / Strap: 64cm

Tartan Sand