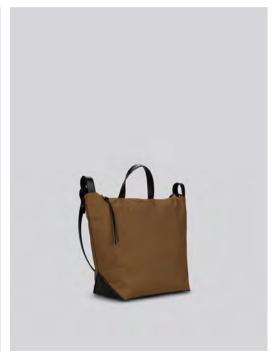

## Betsey AW21 (NEW)

New. Medium sized zip top, waxed cotton canvas shoulder bag.

Single handle & long shoulder strap. Unlined. One patch pocket inside.

Available in Sand & Brown Tartan check. Both with contrast black leather base & straps.

Made In England.

H: 28.5cm / W:39cm / D: 18.5cm / Strap: 112cm