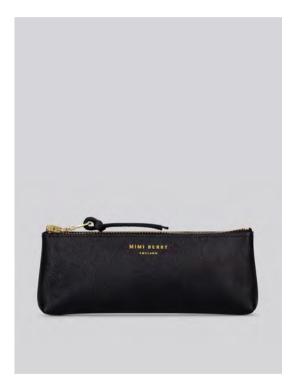

# Eigg AW21 (NEW)

New. Leather zipped pouch / pencil case, made from Italian, textured leather.

Made In England.

H: 7.5m / W: 19.5cm / D: 2.5cm

Textured Orange

Textured Pink

Textured black