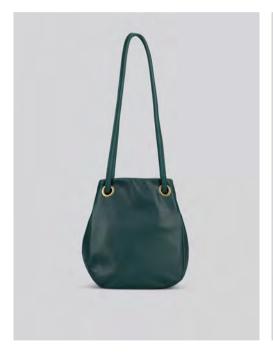

## Bebe AW21

Small drawstring bag in soft grainy, Italian leather.

Two way handle. One inside pocket. Leather or rope straps. Fully lined.

Made In England.

H: 21cm / W: 18cm / H: 21cm / D: 10cm / Straps: 62cm - 115cm

Petrol Black