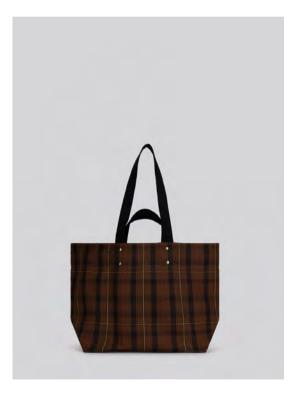

## Betsey AW21 (NEW)

New. Medium sized zip top, waxed cotton canvas shoulder bag.

Single handle & long shoulder strap. Unlined. One patch pocket inside.

Available in Sand & Brown Tartan check. Both with contrast black leather base & straps.

Made In England.

H: 28.5cm / W:39cm / D: 18.5cm / Strap: 112cm