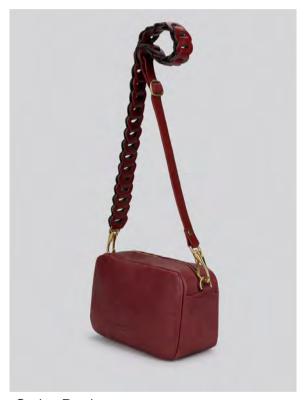

## Mini Felix AW21 - Leather strap

Small zipped cross body bag in soft, grainy Italian veg tan leather. Long, buckled, bridle strap.

One inside pocket. Brass fittings. Unlined.

Made In England.

H: 15cm / W: 23cm / D: 9cm / Strap: 124cm

Grainy Tan

Grainy Black

Bag sold with leather strap

Or

Linked leather strap