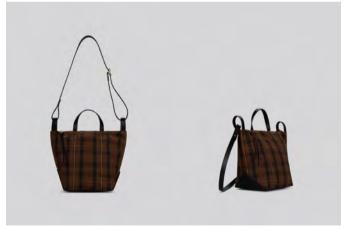

## Betsey AW21 (NEW)

New. Medium sized zip top, waxed cotton canvas shoulder bag.

Single handle & long shoulder strap. Unlined. One patch pocket inside.

Available in Sand & Brown Tartan check. Both with contrast black leather base & straps.

Made In England.

H: 28.5cm / W:39cm / D: 18.5cm / Strap: 112cm