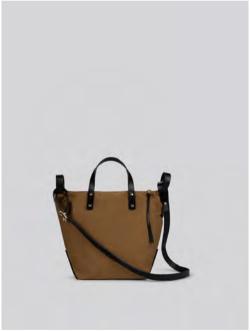

## Betsey AW21 (NEW)

New. Medium sized zip top, waxed cotton canvas shoulder bag.

Single handle & long shoulder strap. Unlined. One patch pocket inside.

Available in Sand & Brown Tartan check. Both with contrast black leather base & straps.

Made In England.

H: 28.5cm / W:39cm / D: 18.5cm / Strap: 112cm