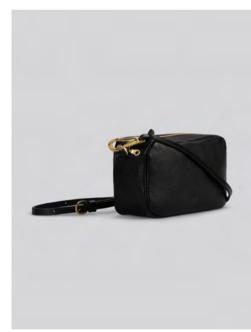

# Edith AW21

Small frame bag in smooth, Italian veg tan leather. Long, buckled leather strap.

Two pockets inside. Brass fittings. Unlined.

Made In England.

H: 17cm / W: 20cm / D: 8cm / Strap: 123cm

Bordeaux

Black