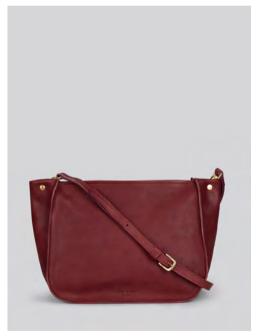

# Skye AW21

Medium bag in smooth Italian veg tan leather. Long, buckled bridle strap. One pocket inside.

Brass fittings & engraved turn lock. Unlined.

Made In England.

H:19cm / W:24cm / D:9cm

Bordeaux

Tan

Black