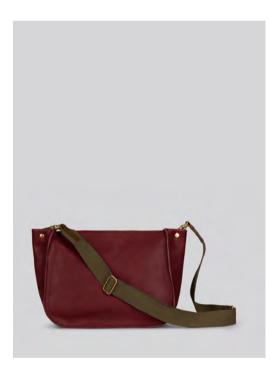

# Skye AW21

Medium bag in smooth Italian veg tan leather. Long, buckled bridle strap. One pocket inside.

Brass fittings & engraved turn lock. Unlined.

Made In England.

H:19cm / W:24cm / D:9cm

Bordeaux

Tan

Black