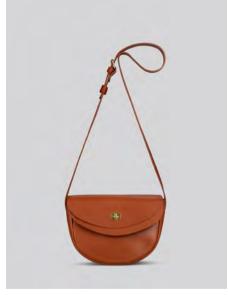

# Edith AW21

Small frame bag in smooth, Italian veg tan leather. Long, buckled leather strap.

Two pockets inside. Brass fittings. Unlined.

Made In England.

H: 17cm / W: 20cm / D: 8cm / Strap: 123cm

Bordeaux