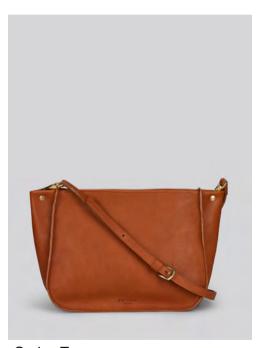

# Skye AW21

Medium bag in smooth Italian veg tan leather. Long, buckled bridle strap. One pocket inside.

Brass fittings & engraved turn lock. Unlined.

Made In England.

H:19cm / W:24cm / D:9cm

Bordeaux

Tan

Black

# Lundy AW21

Small bag in smooth Italian veg tan leather. Long, buckled bridle strap.

One pocket inside. Brass fittings & engraved turn lock. Unlined.

Made In England.

H:15cm / W:19cm / D:7cm

Bordeaux

Tan

Butterscotch