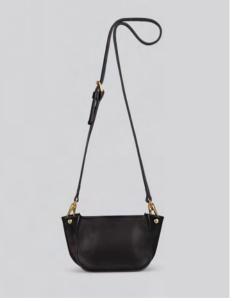

## Agatha AW21

Mini cross body bag in grainy, Italian veg tan leather. Long, buckled leather strap.

One inside pocket. Zip top. Brass fittings. Unlined.

Made In England.

H: 13.5cm / W: 18cm / D:10cm / Strap: 119cm

Grainy Black

Bag sold with leather strap

Or

Canvas webbing strap; available in sand, black or khaki