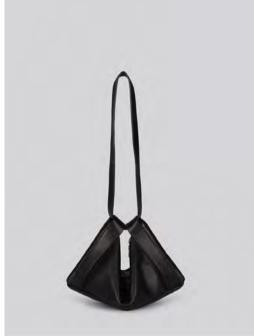

#### Orla AW21

Medium cross body bag in grainy, Italian veg tan leather.

Long, buckled, leather strap. One inside pocket. Zip top. Brass fittings. Unlined.

Made In England.

H: 17cm / W: 21cm / D:10.5cm / Strap: 119cm

Bag sold with leather strap

Or

Canvas webbing strap; available in sand, black or khaki

Grainy Bordeaux

Grainy Tan

Grainy Black