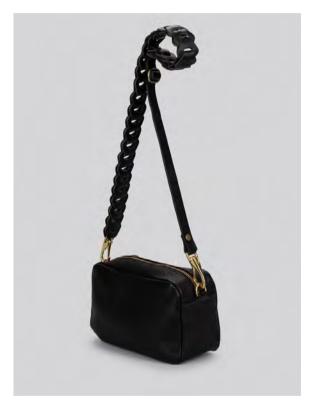

## Mini Felix AW21 - Leather strap

Small zipped cross body bag in soft, grainy Italian veg tan leather. Long, buckled, bridle strap.

One inside pocket. Brass fittings. Unlined.

Made In England.

H: 15cm / W: 23cm / D: 9cm / Strap: 124cm

Grainy Tan

Grainy Black

Bag sold with leather strap

Or

Linked leather strap