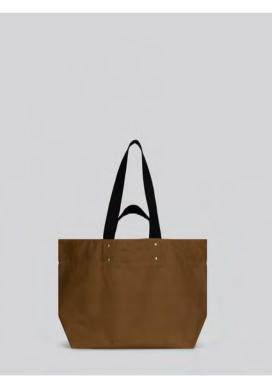

## Jarvis AW21 (NEW)

New. Large waxed cotton canvas tote, with webbing straps. Two short handles & two long shoulder straps. Unlined.

One patch pocket inside. Available in Sand & Brown Tartan check. Both with black webbing straps.

Made In England.

H: 34.5cm / W: 58cm / D: 22.5cm / Strap: 90.5cm

Tartan Sand