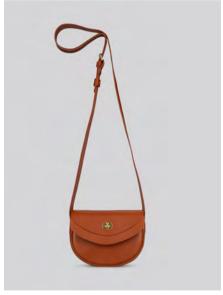

# Lundy AW21

Small bag in smooth Italian veg tan leather. Long, buckled bridle strap.

One pocket inside. Brass fittings & engraved turn lock. Unlined.

Made In England.

H:15cm / W:19cm / D:7cm

Bordeaux

Tan

Butterscotch

Black