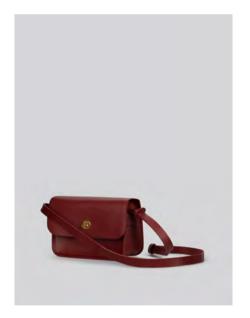

# Edith AW21

Small frame bag in smooth, Italian veg tan leather. Long, buckled leather strap.

Two pockets inside. Brass fittings. Unlined.

Made In England.

H: 17cm / W: 20cm / D: 8cm / Strap: 123cm

Bordeaux

Black