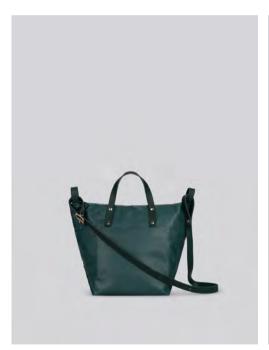

# Pip AW21 (NEW)

New. Medium sized zip top, leather shoulder bag. Single handle & long shoulder strap.

Unlined. One patch pocket inside. Available in Petrol & black soft cow hide.

Made In England.

H: 28.5cm / W:39cm / D: 18.5cm / Strap: 112cm

Petrol Black