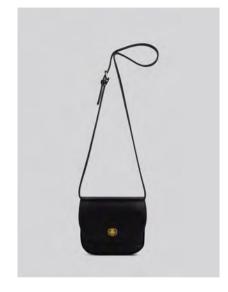

# Martha AW21 (NEW)

New. Small satchel bag in smooth Italian veg tan leather.

Long, buckled bridle strap. Two pockets inside and one patch pocket on the back.

Brass fittings & engraved turn lock. Unlined.

Made In England.

H: 14cm / W: 22cm / D: 9cm / Strap: 131cm

Black

Bordeaux Tan Navy