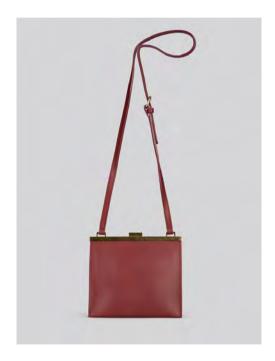

# Edith AW21

Small frame bag in smooth, Italian veg tan leather. Long, buckled leather strap.

Two pockets inside. Brass fittings. Unlined.

Made In England.

H: 17cm / W: 20cm / D: 8cm / Strap: 123cm

Bordeaux