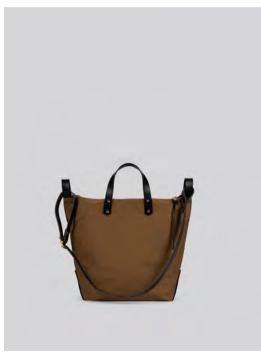

## Betsey AW21 (NEW)

New. Medium sized zip top, waxed cotton canvas shoulder bag.

Single handle & long shoulder strap. Unlined. One patch pocket inside.

Available in Sand & Brown Tartan check. Both with contrast black leather base & straps.

Made In England.

H: 28.5cm / W:39cm / D: 18.5cm / Strap: 112cm