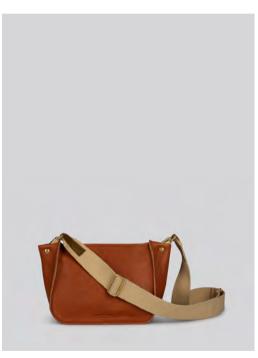

# Skye AW21

Medium bag in smooth Italian veg tan leather. Long, buckled bridle strap. One pocket inside.

Brass fittings & engraved turn lock. Unlined.

Made In England.

H:19cm / W:24cm / D:9cm

Bordeaux

Tan

Black

# Lundy AW21

Small bag in smooth Italian veg tan leather. Long, buckled bridle strap.

One pocket inside. Brass fittings & engraved turn lock. Unlined.

Made In England.

H:15cm / W:19cm / D:7cm

Bordeaux

Tan

Butterscotch