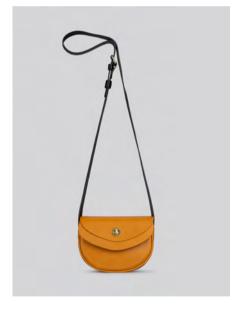

# Lundy AW21

Small bag in smooth Italian veg tan leather. Long, buckled bridle strap.

One pocket inside. Brass fittings & engraved turn lock. Unlined.

Made In England.

H:15cm / W:19cm / D:7cm

Bordeaux

Tan

Butterscotch

Black