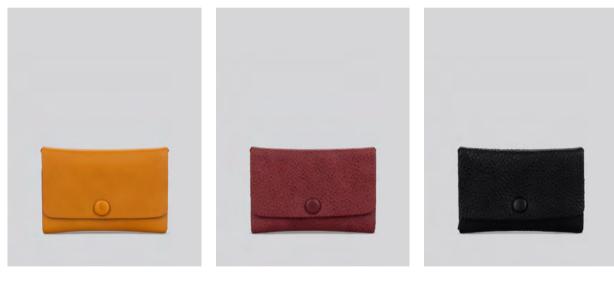

# Alfie AW21

Small coin & card purse in smooth & grainy Italian veg tan leather. Front zipped coin pocket & one inside pocket.

Leather covered popper closure. Brass fittings. Unlined.

Made In England.

H: 9cm / W: 15cm / D: 1cm

# Roxy AW21

Coin & card purse in smooth & grainy Italian veg tan leather. Leather covered popper closure.

One inside compartment with divider. Unlined.

Made In England.

H: 8cm / W: 11.5cm / D:1cm

Butterscotch

Grainy Bordeaux

Grainy Black