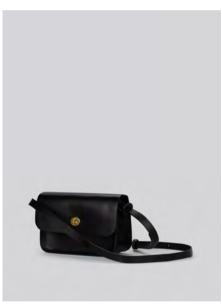

# Edith AW21

Small frame bag in smooth, Italian veg tan leather. Long, buckled leather strap.

Two pockets inside. Brass fittings. Unlined.

Made In England.

H: 17cm / W: 20cm / D: 8cm / Strap: 123cm

Bordeaux

Black