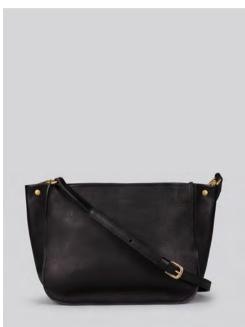

# Skye AW21

Medium bag in smooth Italian veg tan leather. Long, buckled bridle strap. One pocket inside.

Brass fittings & engraved turn lock. Unlined.

Made In England.

H:19cm / W:24cm / D:9cm

Bordeaux

Tan

Black

# Lundy AW21

Small bag in smooth Italian veg tan leather. Long, buckled bridle strap.

One pocket inside. Brass fittings & engraved turn lock. Unlined.

Made In England.

H:15cm / W:19cm / D:7cm

Bordeaux

Tan

Butterscotch