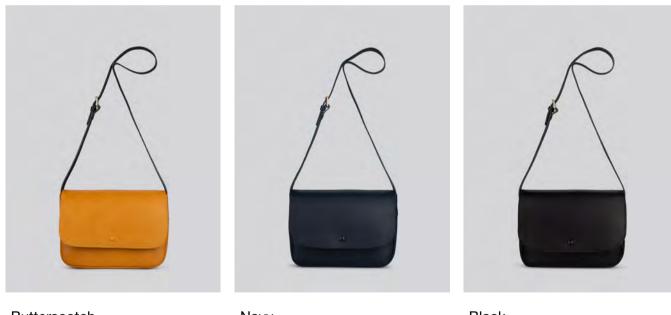

# Lundy AW21

Small bag in smooth Italian veg tan leather. Long, buckled bridle strap.

One pocket inside. Brass fittings & engraved turn lock. Unlined.

Made In England.

H:15cm / W:19cm / D:7cm

Bordeaux

Tan

Butterscotch

Black