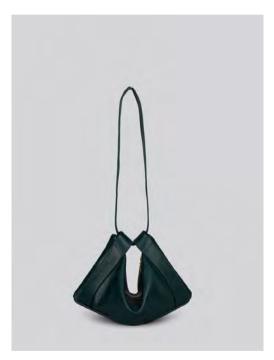

## Agatha AW21

Mini cross body bag in grainy, Italian veg tan leather. Long, buckled leather strap.

One inside pocket. Zip top. Brass fittings. Unlined.

Made In England.

H: 13.5cm / W: 18cm / D:10cm / Strap: 119cm

Grainy Black

Bag sold with leather strap

Or

Canvas webbing strap; available in sand, black or khaki