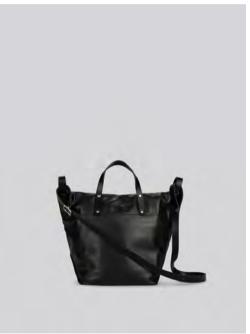

# Pip AW21 (NEW)

New. Medium sized zip top, leather shoulder bag. Single handle & long shoulder strap.

Unlined. One patch pocket inside. Available in Petrol & black soft cow hide.

Made In England.

H: 28.5cm / W:39cm / D: 18.5cm / Strap: 112cm

Petrol Black