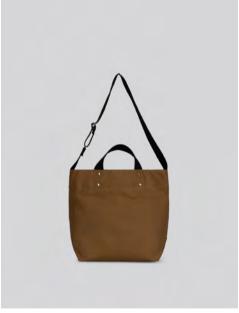

# Oliver AW21 (NEW)

New. Large sized zip top, waxed cotton canvas shoulder bag.

Single handle & long shoulder strap. Unlined. One patch pocket inside. Contrast black leather base & straps.

Made In England.

H: 35cm / W: 47cm / D: 18.5cm / Strap: 108cm

Sand